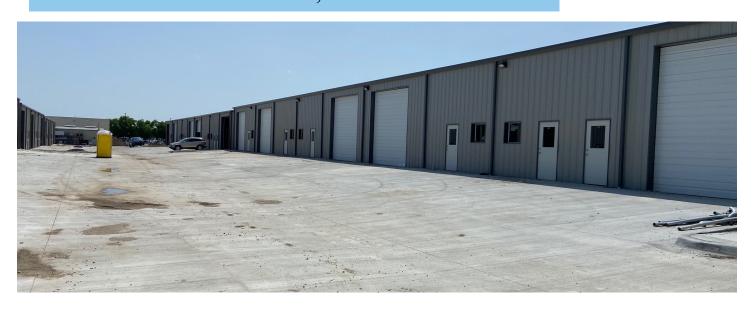

#### **COMMENTS**

- 14 ft. Overhead doors in each suite
- 16' side walls
- Served by public utilities
- Buildings are sprinkled
- Outside storage available
- \$10 per Sq. Ft. Modified Gross Rate
- \$10 per Sq. Ft. in TI
- Additional cost for Outside Storage (only available for larger lease spaces)
- No Auto or Truck Repair permitted.