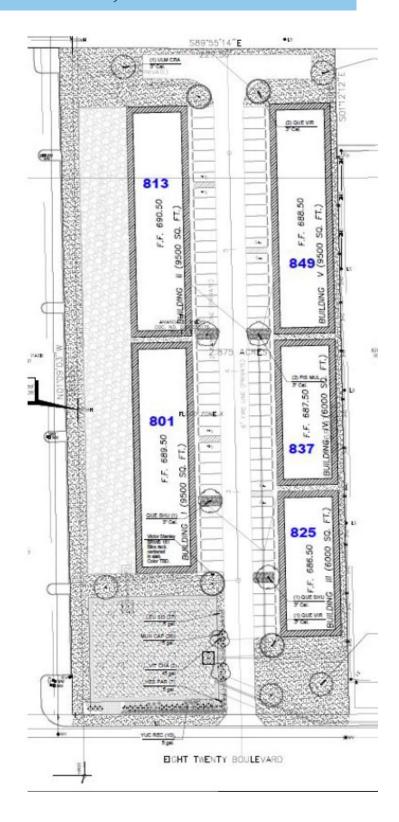

#### **AVAILABLE SPACE**

5 buildings ranging from 6,000 to 9,500 sq. ft. with units range from 2,000 sq. ft. to 9,500 sq. ft.