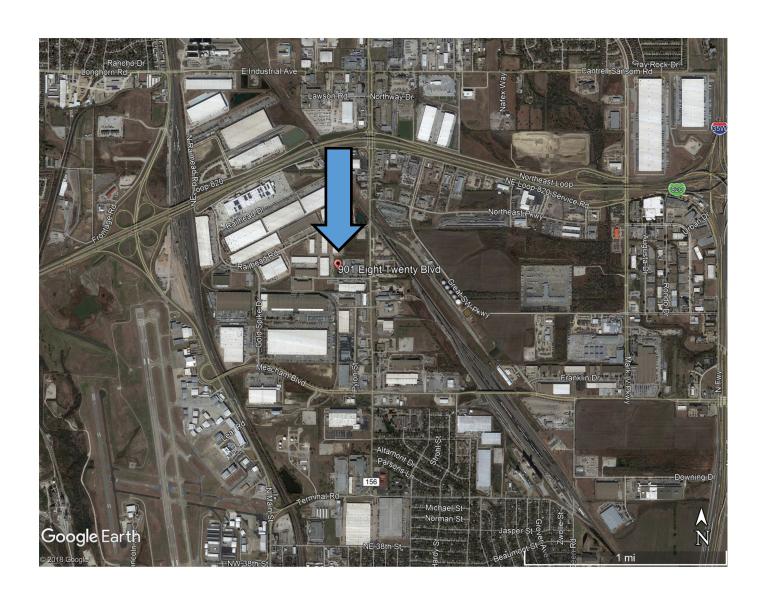

#### **LOCATION**

The property is located immediately west of FM 156 less than a mile south of Loop 820 and less than 2 miles west of I-35W.